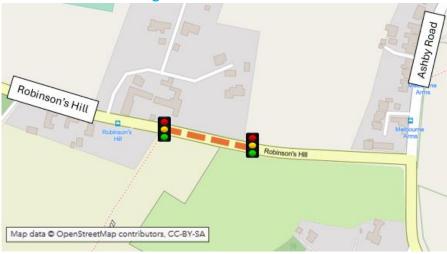

## **Important information**

- For 2 weeks from 13 January 2025 there will be 2-way traffic lights on Robinson's Hill, Melbourne.
- The lights will be manually controlled between 07:30AM and 09:30AM, then 15:30PM and 18:30PM Monday to Friday to manage the flow of traffic.
- The team will be working between 07:30AM and 17:00PM Monday to Friday. Weekend working is not expected at the moment but may be necessary.

Where we'll be working